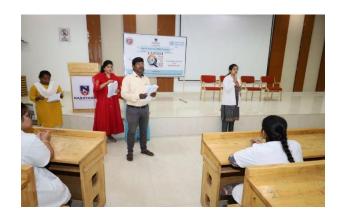

Elimination round was conducted on 3rd April, 2023 at Taylor's Lecture Gallery , Narayana Medical College.

It was a 20 mins mcq based exam . It was held from 10:20 am to 10:40 am. A total of 47 teams all together consisting of 134 MBBS students participated in the elimination round.

Four sets of question papers and answer keys were used for conduction and evaluation of the elimination round.

Based on the aggregate marks obtained by 3 students in a team, list of top four teams was prepared.