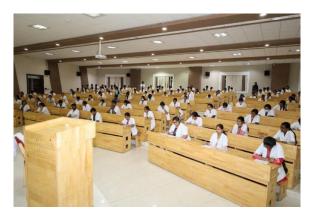

Elimination round was conducted on 3rd April, 2023 at Taylor's Lecture Gallery , Narayana Medical College.

It was a 20 mins mcq based exam . It was held from 10:20 am to 10:40 am. A total of 47 teams all together consisting of 134 MBBS students participated in the elimination round.