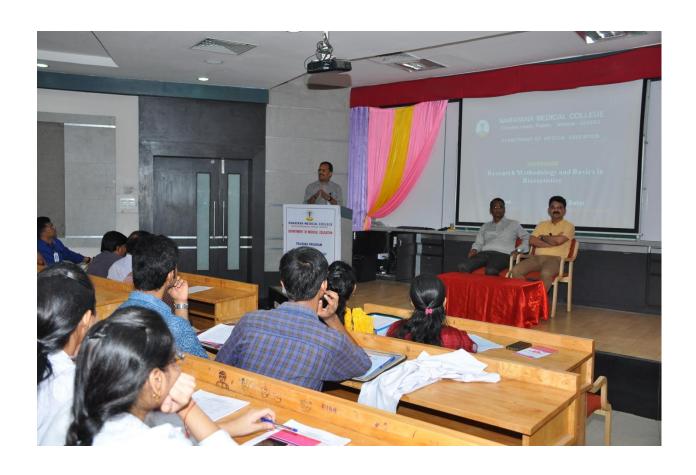

Department of Medical Education with the co-operation of management and Principal-Dr.G.Veera Nagi Reddy, conducted a training program for 1<sup>st</sup> year Post graduate students on

**RESEARCH METHODOLOGY AND BASICS IN BIOSTATISTICS** as two days program in two batches during the period **03.12.2018** to **06.12.2018**. Each group of students were

constituted with half of the Post graduate students from each department of Narayana

Medical College. Program was held at Learning Hall, Medical Education Unit of Narayana

Medical College. All the HODs of various departments of Narayana Medical College were

extended their valuable support to conduct the program. All the Post graduate students

(No. 115) of Narayana Medical College were participated actively. Program was scheduled

between 9.00 AM to 4.00 PM everyday in all four days.