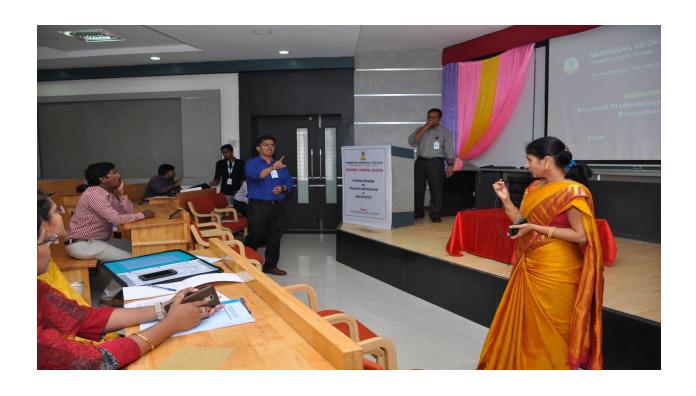

The following faculty members delivered their lectures on different topics.

- 1. Dr.P.Sreenivasulu Reddy M.D.,
- 2. Dr.B.Madhavulu M.D.,
- 3. Dr.P.Ram Mohan M.D., D.M.,
- 4. Dr.B.Sowjanya M.D.,
- 5. Dr.C.Kumar M.D.,
- 6. Dr.C.Jyothi M.D.,
- 7. Dr.Amith Agarwal M.S., M.Ch.,
- 8. Dr.K.N.Maruthy M.D.,
- 9. Mr.G.Avinash

Program was conducted in the form of lectures and tasks were given to the participants to solve. Our beloved Principal – Dr.G.Veera Nagi Reddy supervised the entire program and distributed the certificates to all the participants. Program was ended-up with valedictory event and hi-tea on 06.12.2018.